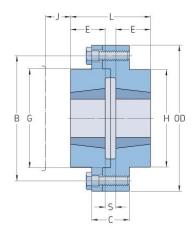

## PHE R12HTB

| Size           | R12  |
|----------------|------|
| Bushing no.    | 1210 |
| Max. bore (mm) | 32   |
| D (mm)         | 118  |
| C (mm)         | 35   |
| E (mm)         | 25   |
| H (mm)         | 83   |
| G Nominal (mm) | 76   |
| B Nominal (mm) | 102  |
| S+ (mm)        | 7    |
| J* (mm)        | 38   |
| L (mm)         | 57   |
| Weight (kg)    | 3.5  |