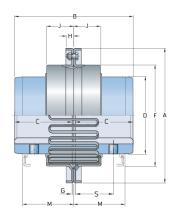

## PHE 1190TGRSB

| Size                   | 1190   |
|------------------------|--------|
| Nominal torque<br>(Nm) | 137000 |
| Max speed (r/min)      | 1300   |
| Min. bore (mm)         | 152    |
| Max. bore (mm)         | 339    |
| Weight (kg)            | 352.4  |