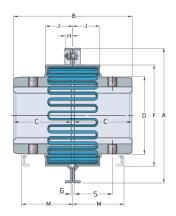

## PHE 1170TGGRID

| Size                   | 1170  |
|------------------------|-------|
| Nominal torque<br>(Nm) | 74600 |
| Max speed (r/min)      | 1600  |
| Min. bore (mm)         | 133   |
| Max. bore (mm)         | 279   |
| Weight (kg)            | 2.8   |