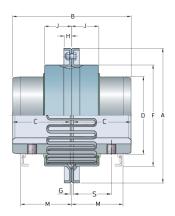

## PHE 1200TGVCOVER

| Size                   | 1200   |
|------------------------|--------|
| Nominal torque<br>(Nm) | 186000 |
| Max speed (r/min)      | 1100   |
| Min. bore (mm)         | 177    |
| Max. bore (mm)         | 361    |
| Weight (kg)            | 0      |