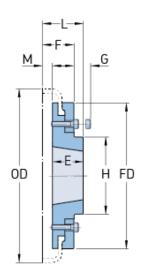

## PHE F120FTBFLG

| Size                   | 120   |
|------------------------|-------|
| Bushing no.            | 3525  |
| Nominal torque<br>(Nm) | -     |
| Max torque (Nm)        | -     |
| Max speed (r/min)      | -     |
| Min. bore (mm)         | 35    |
| Max. bore (mm)         | 100   |
| Weight (kg)            | 0.137 |
| E (mm)                 | 65    |