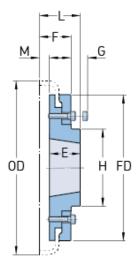

## PHE F110FTBFLG

| Size                   | 110   |
|------------------------|-------|
| Bushing no.            | 3020  |
| Nominal torque<br>(Nm) | -     |
| Max torque (Nm)        | -     |
| Max speed (r/min)      | -     |
| Min. bore (mm)         | 25    |
| Max. bore (mm)         | 75    |
| Weight (kg)            | 0.078 |
| E (mm)                 | 51    |