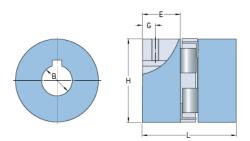

## PHE L100HUB

| Size                          | 100 |
|-------------------------------|-----|
| Position threaded hole G (mm) | 11  |
| Outer diameter H<br>(mm)      | 65  |
| Maximum bore                  | 35  |
| Set screw                     | M8  |
| Length E (mm)                 | 35  |
| Bore                          | 12  |