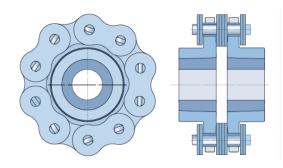

## PHE IS2422RSB

| Size                   | IS2422 |
|------------------------|--------|
| Bore Min (Pilot)       | 50.8   |
| Max. bore (mm)         | 155.6  |
| A (mm)                 | 222.3  |
| B (mm)                 | 102.1  |
| C (mm)                 | 21.8   |
| L (mm)                 | 226    |
| OD (mm)                | 302    |
| Weight (kg)            | 31.76  |
| Recommended            | 1200   |
| Maximum (r/min)        |        |
| Nominal torque<br>(Nm) | 12993  |