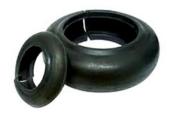

Couplings Tyre - Natural

## PHE F40NRTYRE

| Size                   | F40  |
|------------------------|------|
| Nominal torque<br>(Nm) | 24   |
| Max torque (Nm)        | 64   |
| Max speed (r/min)      | 4500 |
| Weight (kg)            | 0.09 |