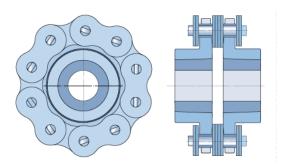

## PHE IS1620RSB

| Size             | IS1620 |
|------------------|--------|
| Bore Min (Pilot) | 38.1   |
| Max. bore (mm)   | 90.5   |
| A (mm)           | 136.5  |
| B (mm)           | 66.1   |
| C (mm)           | 14.7   |
| L (mm)           | 146.9  |
| OD (mm)          | 185.3  |
| Weight (kg)      | 7.4    |
| Recommended      | 2000   |
| Maximum (r/min)  |        |
| Nominal torque   | 3579   |
| (Nm)             |        |