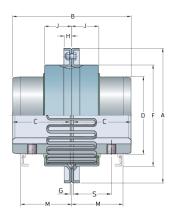

## PHE 1150TGVCOVER

| Size                   | 1150  |
|------------------------|-------|
| Nominal torque<br>(Nm) | 39800 |
| Max speed (r/min)      | 2000  |
| Min. bore (mm)         | 108   |
| Max. bore (mm)         | 203   |
| Weight (kg)            | 28    |