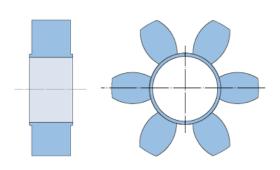

## PHE FRC70FR

| Size                   | 70   |
|------------------------|------|
| Nominal torque<br>(Nm) | 31.5 |
| Max torque (Nm)        | 72   |
| Max speed (r/min)      | 3600 |
| Min. bore (mm)         | 9    |
| Max. bore (mm)         | 28   |
| Weight (kg)            | 333  |
|                        |      |