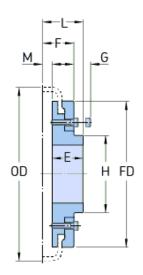

## PHE F100RSBFLG

| Size           | 100 |
|----------------|-----|
| Min. bore (mm) | 30  |
| Max. bore (mm) | 80  |
| Weight (kg)    | 9.9 |
| E (mm)         | 56  |

® SKF is a registered trademark of the SKF Group
© SKF Group 2012