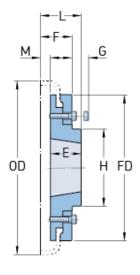

## PHE F90FTBFLG

| Size              | 90    |
|-------------------|-------|
| Bushing no.       | 2517  |
| Nominal torque    | -     |
| (Nm)              |       |
| Max torque (Nm)   | -     |
| Max speed (r/min) | -     |
| Min. bore (mm)    | 16    |
| Max. bore (mm)    | 60    |
| Weight (kg)       | 0.031 |
| E (mm)            | 45    |