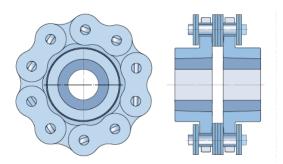

## PHE IS2020FTB

| Size                   | IS2020 |
|------------------------|--------|
| Bushing no.            | 3535   |
| Min. bore (mm)         | 30.2   |
| Max. bore (mm)         | 88.9   |
| A (mm)                 | 170.7  |
| B (mm)                 | 88.9   |
| C (mm)                 | 18.3   |
| L (mm)                 | 196.1  |
| OD (mm)                | 231.8  |
| Weight (kg)            | 8.62   |
| Recommended            | 1800   |
| Maximum (r/min)        |        |
| Nominal torque<br>(Nm) | 6688   |