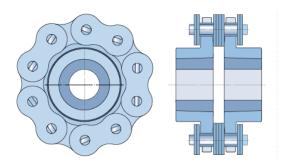

## PHE IS2020HTB

| Size                   | IS2020 |
|------------------------|--------|
| Bushing no.            | 3535   |
| Min. bore (mm)         | 30.2   |
| Max. bore (mm)         | 88.9   |
| A (mm)                 | 170.7  |
| B (mm)                 | 88.9   |
| C (mm)                 | 18.3   |
| L (mm)                 | 196.1  |
| OD (mm)                | 231.8  |
| Weight (kg)            | 8.62   |
| Recommended            | 1800   |
| Maximum (r/min)        |        |
| Nominal torque<br>(Nm) | 6688   |